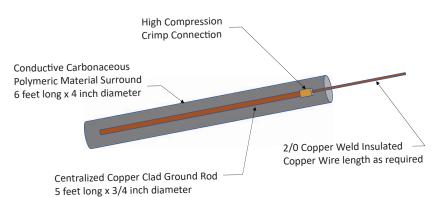

- Enhanced corrosion resistant grounding
- Surface area equivalent to five 8' ground rods
- Lifecycle equal to or greater than the protected asset
- Environmentally friendly

SAE's **Precast Electrode** is a 6' long, 4" diameter ground electrode that consists of a 3/4" copperciad ground rod factory molded inside a low permeability conductive polymer.