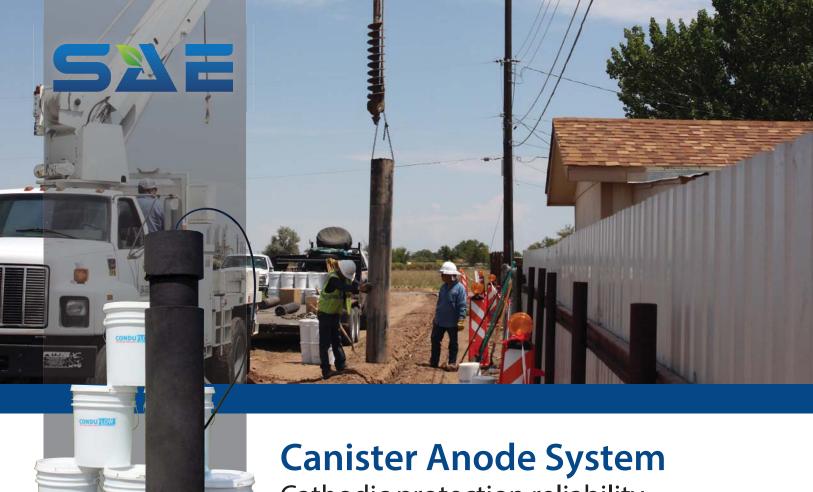

## Cathodic protection reliability

Cathodically protect pipelines, compressor stations, tank and a variety of other applications with SAE's Canister Anode System. The Canister Anode is a premium product aimed at shallow cathodic protection systems. SAE's Canister Anode System provides the following benefits:

Similar to our Advance Extended Life Anode (AEL), the core of the Canister Anode consists of a 1" x 60" epoxy block center connected MMO anode. The anode is 8"x 72" and weighs 153 lbs. In addition, the thicker flat anode base allows for placement directly at the bottom of the hole.