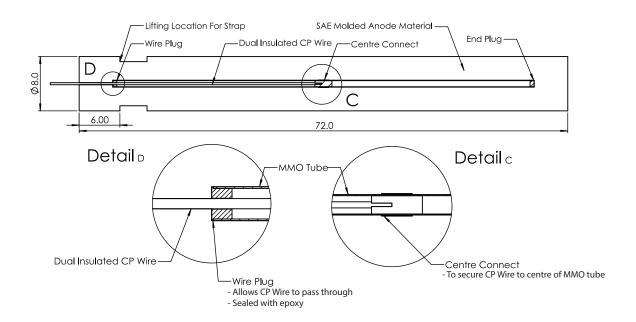

Similar to our Advance Extended Life Anode (AEL), the core of the Canister Anode consists of a 1" x 60" epoxy block center connected MMO anode. The anode is 8"x 72" and weighs 153 lbs. In addition, the thicker flat anode base allows for placement directly at the bottom of the hole.

## **Product Specifications**