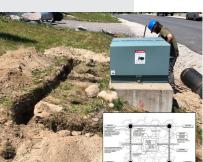

# Grounding System Installation

SAE offers a complete project management and construction supervision service to ensure designs are installed safely and efficiently.

## **Deployment Activities**

- Complete sub contract management
- Sub contract drilling and ground well installation
- Project management and on-site review
- Post construction ground resistance testing