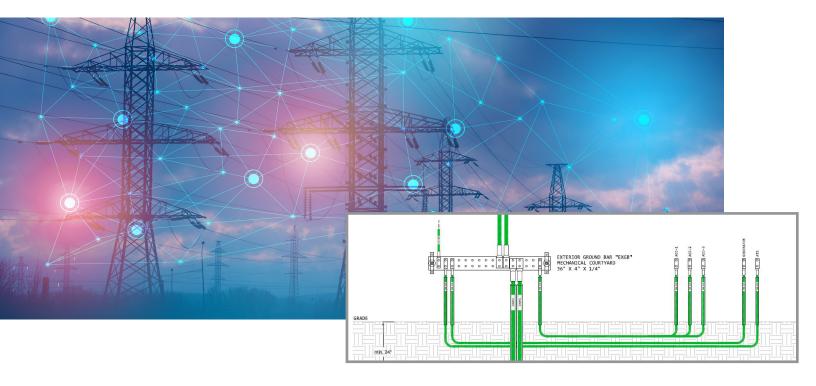

### **Grounding Design**

- · Interior / exterior
- Fault current / Step & Touch / GPR
- CDEGS advanced software simulation and modelling
- Full design package for construction bid

# Grounding Design

SAE utilizes cutting edge advanced software modelling to design grounding systems that will perform both during normal operations and under fault conditions.