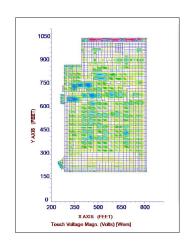

### **Grounding Design**

- · Interior / exterior
- Fault current / Step & Touch / GPR
- CDEGS advanced software simulation and modelling
- Full design package for construction bid

### **Typical Service Options**

- Grounding audits
- · System resistance (R-value) testing
- Soil resistivity testing and measurement
- Feasibility studies
- GPR (Ground Potential Rise) studies
- · Step & Touch studies

# Grounding Design

SAE utilizes cutting edge advanced software modelling to design grounding systems that will perform both during normal operations and under fault conditions.