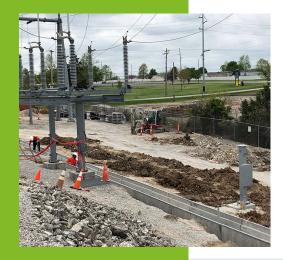

# Utility Substation Audit and Design

Optimal Grounding Designs

Our SAE Engineers perform exceptional field reviews and in depth risk assessments. SAE's forensic analysis and verification provide confidence and a solid footing for station upgrades and maintenance.