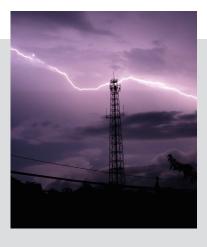

## Telecom and Broadcast

Enhanced Asset Reliability.

Grounding challenges in the telecom and broadcast sector:

- Lost time and revenue costs caused by equipment and infrastructure damage due to lightning strikes and AC power main ground fault currents
- Noise and electrical interference caused by improper grounding practices and shared systems whose individual grounding systems may conflict with each other thus producing a degraded signal quality or costly service interruption
- Safety of onsite personnel and corporate liability exposure