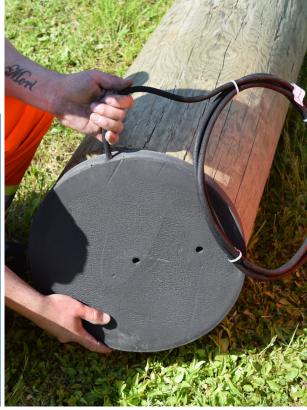

INTRODUCING

FOR THE ULTIMATE GROUNDING SOLUTION

Want the maximum level of corrosion protection? ConduDisc Elite is the answer!

The ConduDisc Elite is the ultimate in grounding protection. A corrosion proof ground plate PLUS a conductive jacketed wire that will together extend the life of any grounding system.

## The Corrosion Proof Ground Plate with Improved Safety Performance

ConduDisc Elite is a fully NEC compliant conductive grounding plate that dramatically enhances the performance and longevity of utility grounding systems while virtually eliminating electrode corrosion.