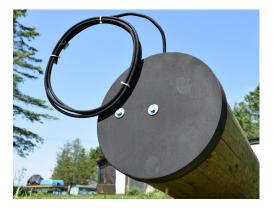

INTRODUCING

FOR THE ULTIMATE GROUNDING SOLUTION

Want the maximum level of corrosion protection? ConduDisc Elite is the answer!

The ConduDisc Elite is the ultimate in grounding protection. A corrosion proof ground plate PLUS a conductive jacketed wire that will together extend the life of any grounding system.

## The Corrosion Proof Ground Plate with Improved Safety Performance

ConduDisc Elite is a fully NEC compliant conductive grounding plate that dramatically enhances the performance and longevity of utility grounding systems while virtually eliminating electrode corrosion.