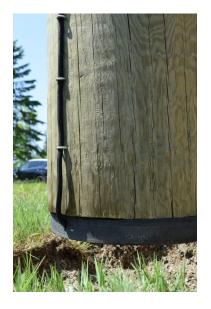

INTRODUCING

FOR THE ULTIMATE GROUNDING SOLUTION

Want the maximum level of corrosion protection? ConduDisc Elite is the answer!

The ConduDisc Elite is the ultimate in grounding protection. A corrosion proof ground plate PLUS a conductive jacketed wire that will together extend the life of any grounding system.

## The Corrosion Proof Ground Plate with Improved Safety Performance

ConduDisc Elite is a fully NEC compliant conductive grounding plate that dramatically enhances the performance and longevity of utility grounding systems while virtually eliminating electrode corrosion.