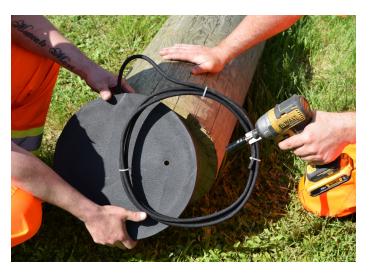

INTRODUCING

FOR THE ULTIMATE GROUNDING SOLUTION

Want the maximum level of corrosion protection? ConduDisc Elite is the answer!

The ConduDisc Elite is the ultimate in grounding protection. A corrosion proof ground plate PLUS a conductive jacketed wire that will together extend the life of any grounding system.

## The Corrosion Proof Ground Plate with Improved Safety Performance

ConduDisc Elite is a fully NEC compliant conductive grounding plate that dramatically enhances the performance and longevity of utility grounding systems while virtually eliminating electrode corrosion.