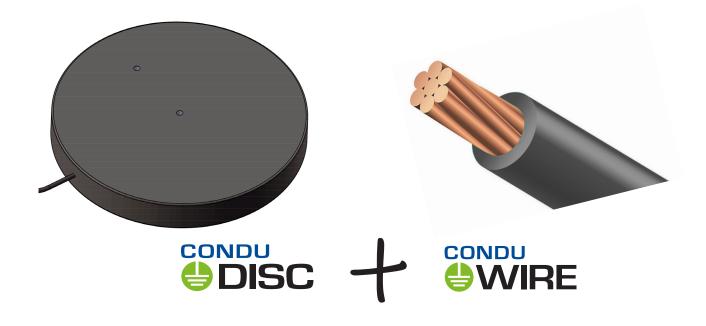

INTRODUCING

FOR THE ULTIMATE GROUNDING SOLUTION

Want the maximum level of corrosion protection? ConduDisc Elite is the answer!

The ConduDisc Elite is the ultimate in grounding protection. A corrosion proof ground plate PLUS a conductive jacketed wire that will together extend the life of any grounding system.

## The Corrosion Proof Ground Plate with Improved Safety Performance

ConduDisc Elite is a fully NEC compliant conductive grounding plate that dramatically enhances the performance and longevity of utility grounding systems while virtually eliminating electrode corrosion.