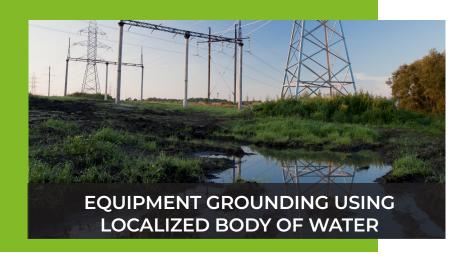

## An Enhanced and Revolutionized Submersible Grounding Electrode

ConduMarine is a conductively molded, grounding electrode specifically designed for applications where water bodies near the utility structure provide the only viable grounding option.

The ConduMarine is ideally suited for use in situations where all grounding must take place in the water. The density of the material allows the ConduMarine to sink when placed into the body of water.