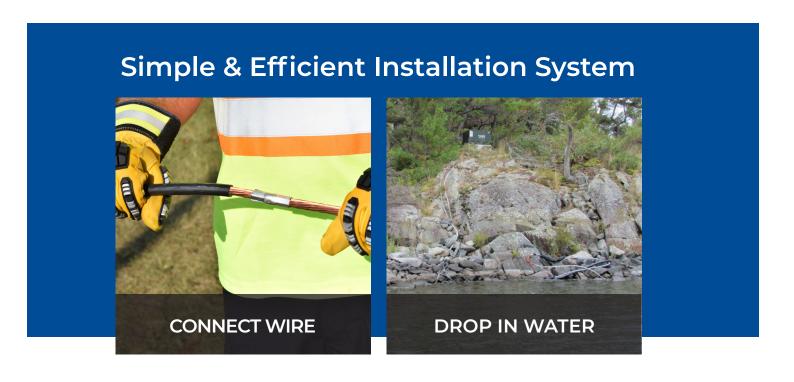

The ConduMarine is ideally suited for use in situations where all grounding must take place in the water. The density of the material allows the ConduMarine to sink when placed into the body of water.