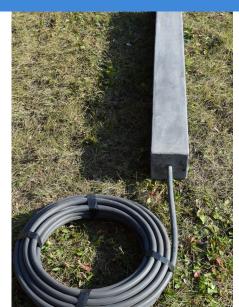

| ConduMarine<br>Collection | CONDU<br>MARINE                           |
|---------------------------|-------------------------------------------|
| WEIGHT                    | 80 lb + wire                              |
| APPLICATION               | Grounding in swamps, ponds, lakes         |
| CONNECTION                | Bare ground wire to RWU at post           |
| DIMENSIONS                | 4' long x 5" x 5"                         |
| MATERIAL                  | Conductive, cementitious, molded material |
| INSTALLATION TIME         | 2 minutes                                 |