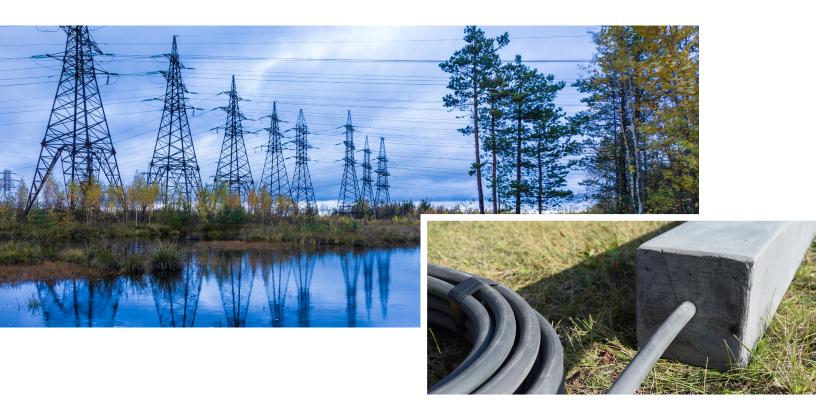

## An Enhanced and Revolutionized Submersible Grounding Electrode

ConduMarine is a conductively molded, grounding electrode specifically designed for applications where water bodies near the utility structure provide the only viable grounding option.

The ConduMarine is ideally suited for use in situations where all grounding must take place in the water. The density of the material allows the ConduMarine to sink when placed into the body of water.