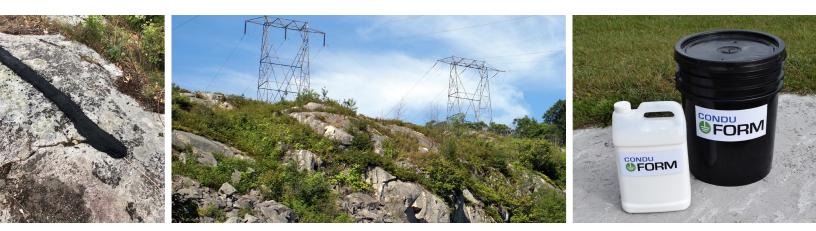

## PRODUCT SPECIFICATION RESOURCE

Contains specifications and test reports for ConduForm manufactured by SAE Inc.

ConduForm is designed and manufactured to bond and protect grounding conductors in exposed rock environments, eliminating safety hazards associated with multi-use corridors and significantly improving grounding system performance where traditional methods are dangerous and ineffective.