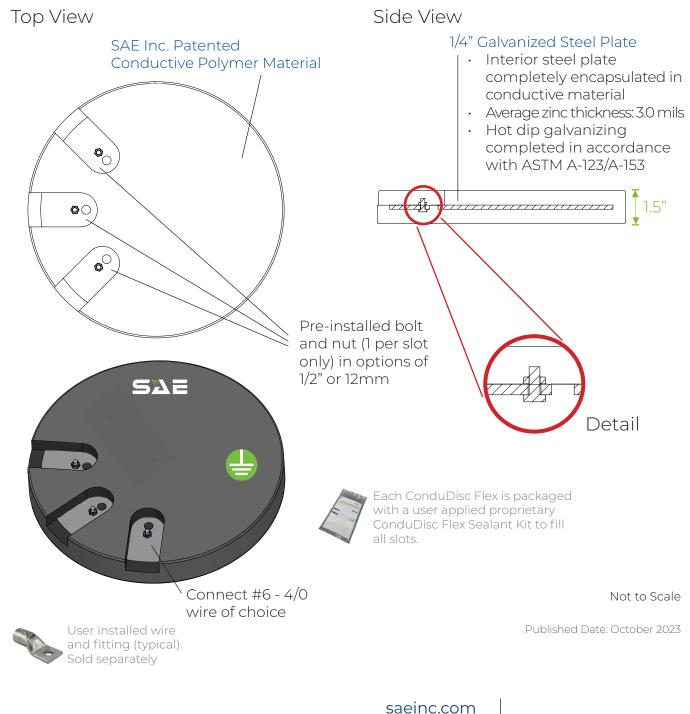

# DISC FLEX

### ConduDisc Flex Product Specifications | 3 SLOT

1 877 234 2502 | 705 733 3307 info@saeinc.com