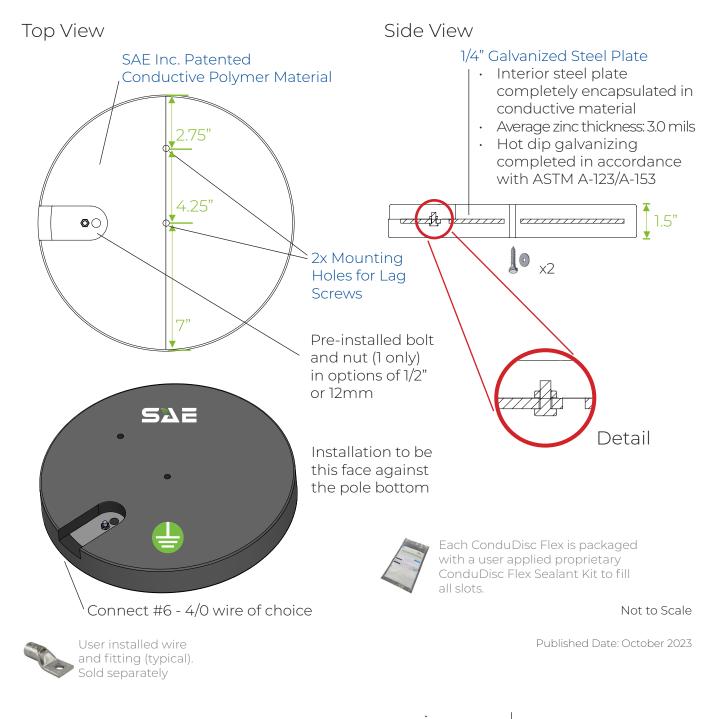

# DISC FLEX

### ConduDisc Flex Product Specifications | 1 SLOT

saeinc.com 1 877 234 2502 | 705 733 3307 info@saeinc.com