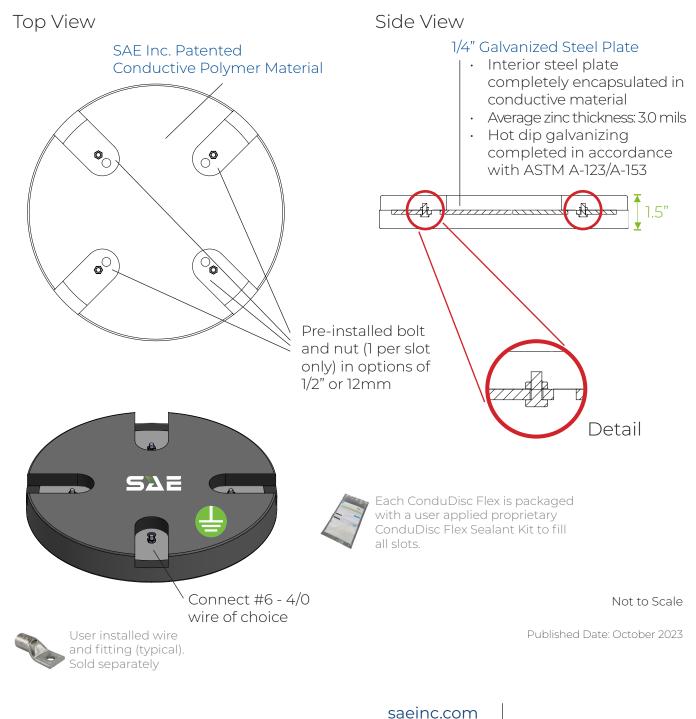

# DISC FLEX

### ConduDisc Flex Product Specifications | 4 SLOT

1 877 234 2502 | 705 733 3307 info@saeinc.com