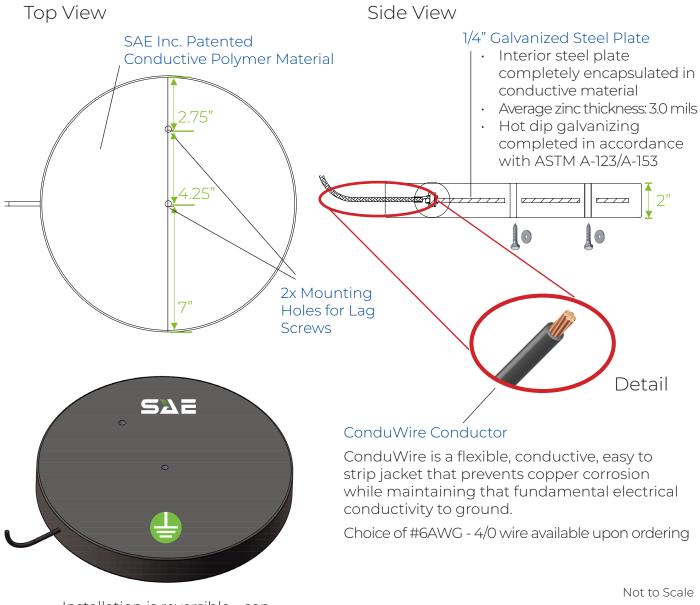

# DISC ELITE

#### ConduDisc Elite Product Specifications

Published Date: Sep 2022

Installation is reversible - can be mounted from either side

saeinc.com 1 877 234 2502 | 705 733 3307 info@saeinc.com